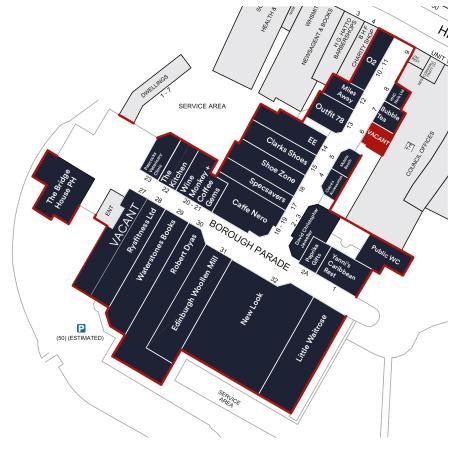

# Unit 6 Borough Parade, Chippenham, SN15 3WL

- Town Centre location
- Large car park nearby
- Plus first floor storage
- Existing retailers including Waitrose, New Look, Waterstones, Robert Dyas, EE and Caffé Nero

The town has a population in the region of 45,000 people.

In the heart of Chippenham town centre is the Borough Parade Shopping Centre with existing retailers including Waitrose, New Look, Waterstones, Robert Dyas, EE and Caffè Nero. Adjacent to the shopping centre is a ground level car park for approximately 160 cars.