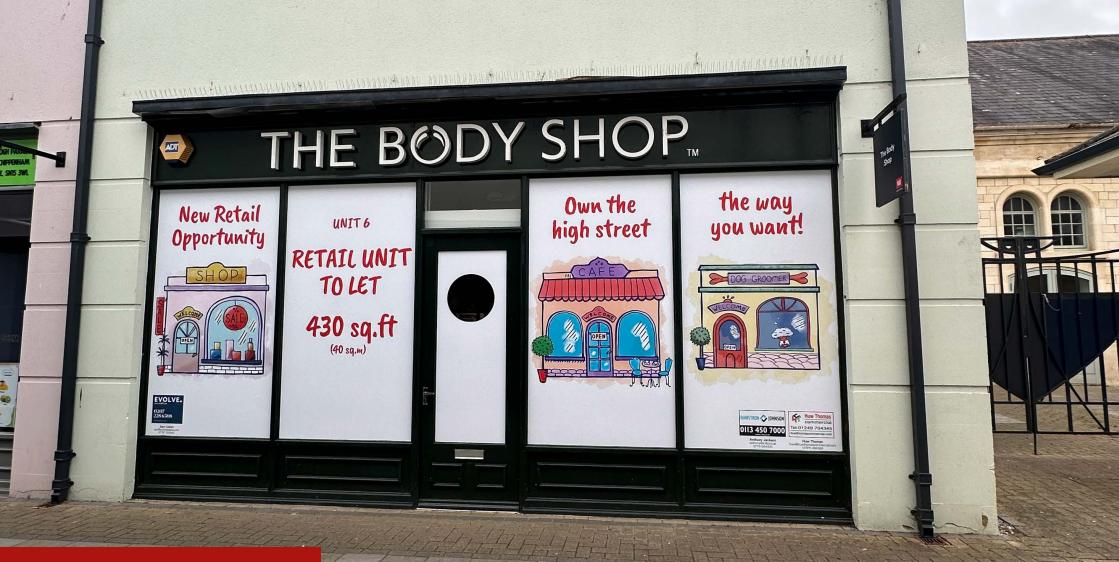

430 sq.ft

# Unit 6 Borough Parade, Chippenham, SN15 3WL

- Town Centre location
- Large car park nearby
- Plus first floor storage
- Existing retailers including Waitrose, New Look, Waterstones, Robert Dyas, EE and Caffé Nero

#### Description

Unit 6 is located within Borough Parade, in the pedestrianised mall leading from Chippenham High Street toward Waitrose and New Look.

The unit has a central doorway leading into the ground floor retail area with two large display windows fronting the mall.